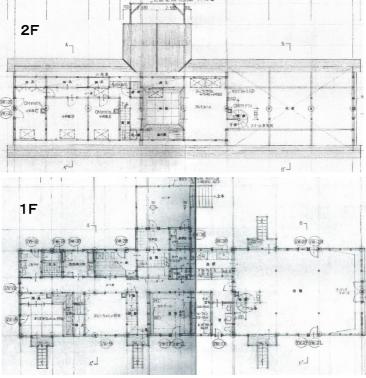

## Forest Retreat Yotei View House, 8LDK, land 19701sqm

| Туре         | House Property                                                                                                          |
|--------------|-------------------------------------------------------------------------------------------------------------------------|
| Location     | Rankoshi Niseko Yunosato                                                                                                |
| Room         | 8LDK                                                                                                                    |
| Sale Price   | ¥120,000,000                                                                                                            |
| Address      | 57–1, 57–4, 56–9, Yunosato<br>Rankoshi–cho,<br>Isoyagun, Hokkaido                                                       |
| Land Area    | 19701 sqm ( 5959 tubo)                                                                                                  |
| Floor Area   | 525. 2㎡(約158.87坪)                                                                                                       |
| Room         | 1F: 136.8sqm (Living, BedRoom 3, Bathroom1, Toilet1) 2F: 267.8sqm (BedRoom4, Toilet1) B1: 120.6sqm (strage1 • Parking2) |
| Building Age | Built 1995 Parking 2                                                                                                    |