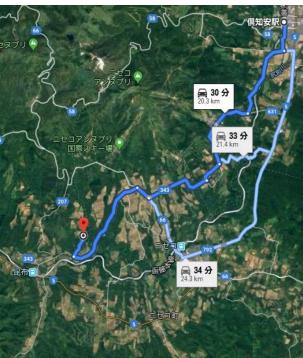

From there it's just a short 5 minutes drive to Moiwa and a few more on to the Annupuri and Niseko Village resort area.

Set in a generous 19,701 sqm of natural forest it provides a truly exclusive and private location that is becoming increasingly hard to find so near the resort area.