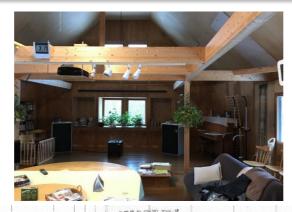

## Forest Retreat Yotei View House, 8LDK, land 19701sqm

| Туре         | House Property                                                                                                          |
|--------------|-------------------------------------------------------------------------------------------------------------------------|
| Location     | Rankoshi Niseko Yunosato                                                                                                |
| Room         | 8LDK                                                                                                                    |
| Sale Price   | ¥120,000,000                                                                                                            |
| Address      | 57–1, 57–4, 56–9, Yunosato<br>Rankoshi–cho,<br>Isoyagun, Hokkaido                                                       |
| Land Area    | 19701 sqm ( 5959 tubo)                                                                                                  |
| Floor Area   | 525. 2㎡(約158.87坪)                                                                                                       |
| Room         | 1F: 136.8sqm (Living, BedRoom 3, Bathroom1, Toilet1) 2F: 267.8sqm (BedRoom4, Toilet1) B1: 120.6sqm (strage1 • Parking2) |
| Building Age | Built 1995 Parking 2                                                                                                    |