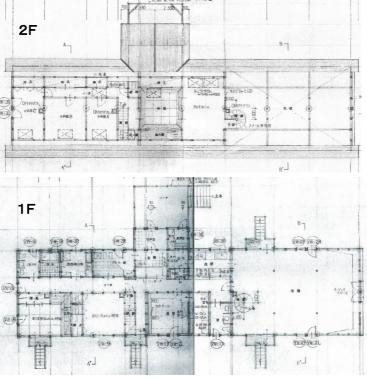

## Forest Retreat Yotei View House, 8LDK, land 19701sqm

| Туре         | House Property                                                                                                          |
|--------------|-------------------------------------------------------------------------------------------------------------------------|
| Location     | Rankoshi Niseko Yunosato                                                                                                |
| Room         | 8LDK                                                                                                                    |
| Sale Price   | ¥98,000,000                                                                                                             |
| Address      | 57–1, 57–4, 56–9, Yunosato<br>Rankoshi–cho,<br>Isoyagun, Hokkaido                                                       |
| Land Area    | 19701 sqm ( 5959 tubo)                                                                                                  |
| Floor Area   | 525. 2㎡(約158.87坪)                                                                                                       |
| Room         | 1F: 136.8sqm (Living, BedRoom 3, Bathroom1, Toilet1) 2F: 267.8sqm (BedRoom4, Toilet1) B1: 120.6sqm (strage1 • Parking2) |
| Building Age | Built 1995 Parking 2                                                                                                    |