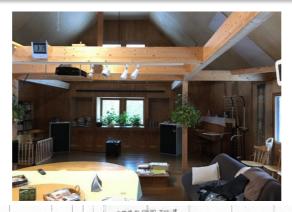

## Forest Retreat Yotei View House, 8LDK, land 19701sqm

| Туре         | House Property                                                                                                          |
|--------------|-------------------------------------------------------------------------------------------------------------------------|
| Location     | Rankoshi Niseko Yunosato                                                                                                |
| Room         | 8LDK                                                                                                                    |
| Sale Price   | ¥98,000,000                                                                                                             |
| Address      | 57–1, 57–4, 56–9, Yunosato<br>Rankoshi–cho,<br>Isoyagun, Hokkaido                                                       |
| Land Area    | 19701 sqm ( 5959 tubo)                                                                                                  |
| Floor Area   | 525. 2㎡(約158.87坪)                                                                                                       |
| Room         | 1F: 136.8sqm (Living, BedRoom 3, Bathroom1, Toilet1) 2F: 267.8sqm (BedRoom4, Toilet1) B1: 120.6sqm (strage1 • Parking2) |
| Building Age | Built 1995 Parking 2                                                                                                    |