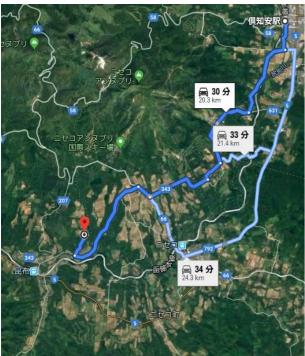

From there it's just a short 5 minutes drive to Moiwa and a few more on to the Annupuri and Niseko Village resort area.

Set in a generous 19,701 sqm of natural forest it provides a truly exclusive and private location that is becoming increasingly hard to find so near the resort area.